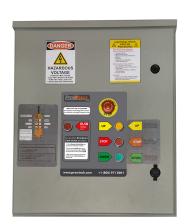

## MOVIDRIVE VDF SEW 68.75KVA 104Amp. Description

The MOVIDRIVE VFD (Variable Frequency Drive) by SEW EuroDrive is a powerful solution designed for high-performance motor control in demanding industrial applications. With a power rating of 68.75 kVA and a current capacity of 104 amps, this VFD features dual dynamic brakes rated at 13.5 kW each, a choke, and encoder support, ensuring efficient and precise operation.