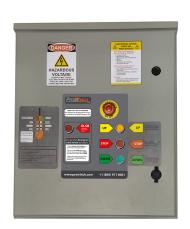

## MOVITRAC VDF SEW 4Kw 14 Amp. + Dynamic Brake 2KW + Choke

## **Key features**

- Power Rating: 4 kW, suitable for small to medium motor applications.
- Current Rating: 14 amps, providing effective performance for a range of tasks.
- Dynamic Braking: Integrated 2 kW dynamic brake system for quick stopping and energy recovery, improving operational efficiency.

## MOVITRAC VDF SEW 4Kw 14 Amp. Description

The MOVITRAC VFD (Variable Frequency Drive) by SEW EuroDrive is a reliable and efficient solution for motor control in various industrial applications. With a power rating of 4 kW and a current capacity of 14 amps, this VFD features a dynamic brake rated at 2 kW and an integrated choke, ensuring smooth operation and enhanced performance.