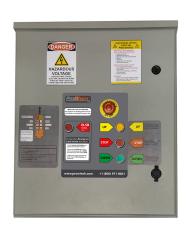

## MOVIDRIVE VDF SEW 56.25KVA 80Amp. + Dynamic Brake 18KW + Choke+ Encoder

## MOVIDRIVE VDF SEW 56.25KVA 80Amp. Description

The MOVIDRIVE VFD (Variable Frequency Drive) by SEW EuroDrive is engineered for high-performance motor control in demanding industrial environments. With a power rating of 56.25 kVA and a current capacity of 80 amps, this VFD features a dynamic brake rated at 18 kW, a choke, and encoder support, ensuring efficient operation and precise control.