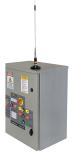

## MOVIDRIVE VDF SEW 56.25KVA 80Amp. + Dynamic Brake 18KW + Choke+ Encoder

## MOVIDRIVE VDF SEW 56.25KVA 80Amp. Description

The MOVIDRIVE VFD (Variable Frequency Drive) by SEW EuroDrive is engineered for high-performance motor control in demanding industrial environments. With a power rating of 56.25 kVA and a current capacity of 80 amps, this VFD features a dynamic brake rated at 18 kW, a choke, and encoder support, ensuring efficient operation and precise control.