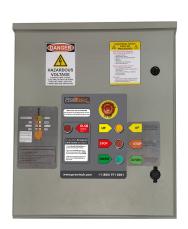

## MOVITRAC VDF SEW 46.2KVA 65Amp. + Dynamic Brake + Choke

## MOVITRAC VDF SEW 46.2KVA 65Amp. Description

The MOVITRAC VFD (Variable Frequency Drive) by SEW EuroDrive is designed for efficient motor control in a wide range of industrial applications. With a power rating of 46.2 kVA and a current capacity of 65 amps, this VFD features dynamic braking and an integrated choke, ensuring optimal performance and reliability.