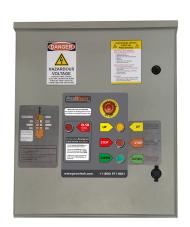

## MOVIDRIVE VDF SEW 46.2KVA 65Amp. + Dynamic Brake + Choke + Encoder

## MOVIDRIVE VDF SEW 46.2KVA 65Amp. Description

The MOVIDRIVE VFD (Variable Frequency Drive) by SEW EuroDrive is a robust solution engineered for high-performance motor control in industrial applications. With a power rating of 46.2 kVA and a current capacity of 65 amps, this VFD features dynamic braking, a choke, and encoder support, ensuring efficient operation and precise control.