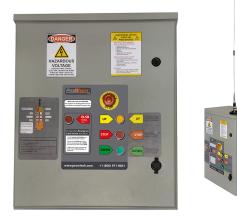

# MOVITRAC VDF SEW 41.2KVA 60Amp. + Dynamic Brake + Choke

### **Key features**

- Power Rating: 41.2 kVA, suitable for large motor applications requiring significant power.
- Current Rating: 60 amps, providing robust performance for demanding industrial tasks.
- Dynamic Braking: Integrated dynamic brake system for quick stopping and energy recovery, enhancing overall system efficiency.

#### **MOVIDRIVE VDF SEW 41.2KVA 60Amp. Description**

The MOVITRAC VFD (Variable Frequency Drive) by SEW EuroDrive is designed for reliable and efficient motor control in various industrial applications. With a power rating of 41.2 kVA and a current capacity of 60 amps, this VFD includes dynamic braking and an integrated choke, ensuring optimal performance and operational efficiency.