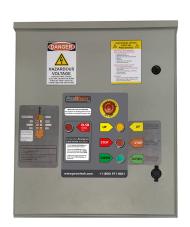

## MOVITRAC VDF SEW 27.5KVA 41Amp. + Dynamic Brake + Choke

## MOVITRAC VDF SEW 27.5KVA 41Amp. Description

The MOVITRAC VFD (Variable Frequency Drive) by SEW EuroDrive is engineered for reliable motor control in a variety of industrial applications. With a power rating of 27.5 kVA and a current capacity of 41 amps, this VFD includes dynamic braking and an integrated choke, ensuring efficient operation and enhanced performance.