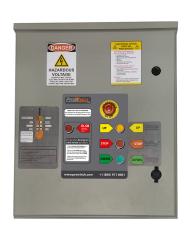

## MOVIDRIVE VDF SEW 200Kw 400Amp. + Dynamic Brake 2 x 42KW + Choke+ Encoder

## MOVIDRIVE VDF SEW 200Kw 400Amp. Description

The MOVIDRIVE VFD (Variable Frequency Drive) by SEW EuroDrive is a high-capacity solution designed for demanding industrial applications. With a power rating of 200 kW and a current capacity of 400 amps, this VFD is equipped with dynamic braking, dual 42 kW braking units, a choke, and encoder support for enhanced control and performance.