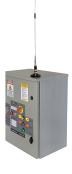

## MOVIDRIVE VDF SEW 200Kw 400Amp. + Dynamic Brake 2 x 42KW + Choke+ Encoder

## MOVIDRIVE VDF SEW 200Kw 400Amp. Description

The MOVIDRIVE VFD (Variable Frequency Drive) by SEW EuroDrive is a high-capacity solution designed for demanding industrial applications. With a power rating of 200 kW and a current capacity of 400 amps, this VFD is equipped with dynamic braking, dual 42 kW braking units, a choke, and encoder support for enhanced control and performance.