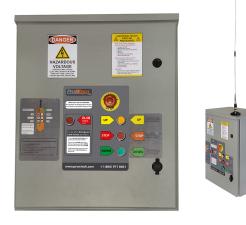

# MOVIDRIVE VFD SEW 110Kw 208 Amp. + Dynamic Brake 2 x 18KW + Choke+ Encoder.

#### **SEW EuroDrive Comms Interface Description**

The MOVIDRIVE VFD (Variable Frequency Drive) by SEW EuroDrive is a powerful and versatile drive system designed for high-performance applications. With a capacity of 110 kW and 208 amps, this VFD is equipped with dynamic braking, dual 18 kW braking units, a choke, and an encoder for enhanced control and efficiency in various industrial settings.