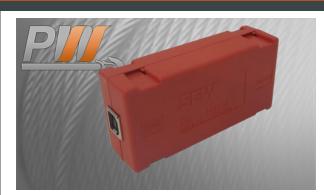

## SEW EuroDrive Comms Interface Description

The SEW EuroDrive Comms Interface with USB connection for MOVIDRIVE is designed to enable easy communication and data transfer between MOVIDRIVE systems and computers or other devices. This interface enhances connectivity, simplifying the setup and monitoring of drive systems.