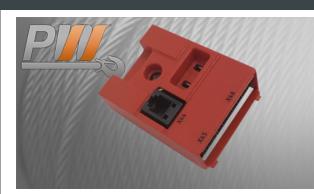

## SEW EuroDrive Comms Interface for MOVITRAC

## SEW EuroDrive Comms Interface Description

The SEW EuroDrive Comms Interface for MOVITRAC is designed to facilitate seamless communication between MOVITRAC drive systems and other control devices. This interface enhances system integration and operational efficiency, making it an essential component for automation applications.