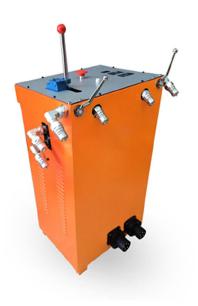

## Hydraulic Dual Control Console with electric Box for Power Pack Description

This Hydraulic Dual Control Console features an integrated electric box, providing precise and efficient control for your hydraulic power pack. Designed for ease of use and versatility, it allows for smooth operation and management of hydraulic systems, enhancing functionality and control in various applications.