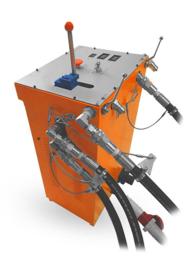

## Hydraulic Dual Control Console with electric Box for Power Pack Description

This Hydraulic Dual Control Console features an integrated electric box, providing precise and efficient control for your hydraulic power pack. Designed for ease of use and versatility, it allows for smooth operation and management of hydraulic systems, enhancing functionality and control in various applications.