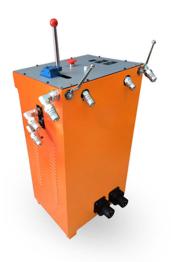

## Hydraulic Dual Control Console with electric Box for Power Pack Description

This Hydraulic Dual Control Console features an integrated electric box, providing precise and efficient control for your hydraulic power pack. Designed for ease of use and versatility, it allows for smooth operation and management of hydraulic systems, enhancing functionality and control in various applications.