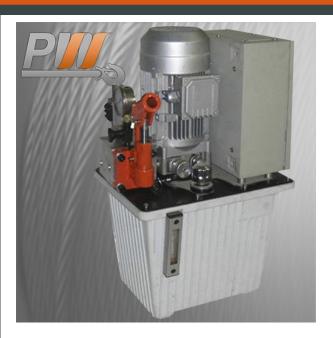

## Hydraulic Power Pack 14 Mpa 7 L/min 100 L

## Hydraulic Power Pack 14 Mpa 7 L/min 100 L Description

This Hydraulic Power Pack delivers a pressure of 14 MPa with a flow rate of 7 liters per minute and features a 100-liter reservoir. Designed for efficient hydraulic operation, it provides reliable power and performance for various hydraulic applications, ensuring robust functionality and durability.