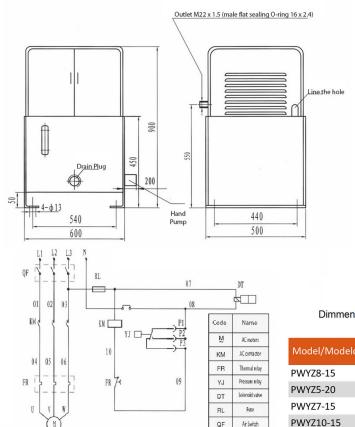

## **Technical Specifications**

Hydraulic Fluid Control Chart

Dimmensions

|  | Model/Modelo | Rated pressure /<br>Presión Nominal | Flow (per min) /<br>Flujo (por min) | Power /<br>Potencia | Hydraulic Fluid /<br>Líquido Hidráulico | Weight / Peso     |
|--|--------------|-------------------------------------|-------------------------------------|---------------------|-----------------------------------------|-------------------|
|  | PWYZ8-15     | 8 Mpa                               | 15 L                                | 3.0 kW              | 100 L                                   | 264.6 lb / 120 kg |
|  | PWYZ5-20     | 5 Mpa                               | 20 L                                | 2.2 kW              |                                         |                   |
|  | PWYZ7-15     | 7 Mpa                               | 15 L                                | 2.2 kW              |                                         |                   |
|  | PWYZ10-15    | 10 Mpa                              | 15 L                                | 3.0 kW              |                                         |                   |
|  | PWYZ14-9     | 14 Mpa                              | 9 L                                 | 3.0 kW              |                                         |                   |

N L1 L2

Remote control outlet

end of the

Solenoid valve

Pressure control