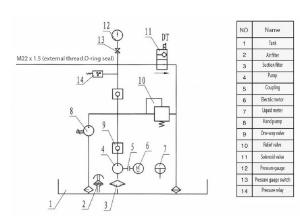

ydraulic power unit designed to provide reliable power for various hydraulic systems, delivering 14 MPa pressure at a flow rate of 7 liters per minute with a 100-liter reservoir capacity.
- Pressure: 14 MPa for high-performance hydraulic applications.
- Durable Construction: Built with robust materials to ensure reliability and longevity.
- 3 Year Warranty, Customer Support and Service in the USA

## Hydraulic Power Pack 14 Mpa 7 L/min 100 L Description

This Hydraulic Power Pack delivers a pressure of 14 MPa with a flow rate of 7 liters per minute and features a 100-liter reservoir. Designed for efficient hydraulic operation, it provides reliable power and performance for various hydraulic applications, ensuring robust functionality and durability.





## **Technical Specifications**





Hydraulic Fluid Control Chart

Dimmensions

|  | Model/Modelo | Rated pressure /<br>Presión Nominal | Flow (per min) /<br>Flujo (por min) | Power /<br>Potencia | Hydraulic Fluid /<br>Líquido Hidráulico | Weight / Peso     |
|--|--------------|-------------------------------------|-------------------------------------|---------------------|-----------------------------------------|-------------------|
|  | PWYZ8-15     | 8 Mpa                               | 15 L                                | 3.0 kW              | 100 L                                   | 264.6 lb / 120 kg |
|  | PWYZ5-20     | 5 Mpa                               | 20 L                                | 2.2 kW              |                                         |                   |
|  | PWYZ7-15     | 7 Mpa