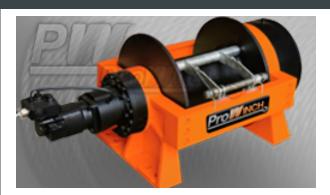

## **110000** lbs. **50** Tons Hydraulic Winch EATON motor

## **Winch Description**

This powerful 50 Ton Hydraulic Winch boasts a robust 110,000 lbs lifting capacity and is equipped with a high-performance EATON motor. Designed for the most demanding heavy-duty applications, it provides superior strength, durability, and reliability for lifting and pulling in the toughest conditions.