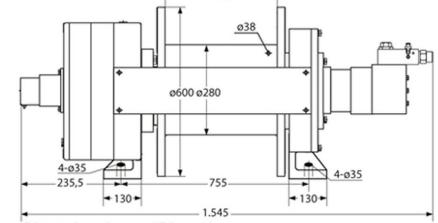

### **Technical Specifications**

| 1st Layer Rated Capacity | 88184 lb / 40000 kg | Recommended Wire Rope | ø1 1/2 in x 213 ft   ø36 mm x 65 m |
|--------------------------|---------------------|-----------------------|------------------------------------|
| Speed (f/m) / min        | 10 ft/min - 3 m/min | Standards Compliance  | SAE-J706                           |
| Number of Speeds         | 1 Speed             | Warranty              | 3 Year                             |
| Motor Type (68)          | EATON 6K-245        | Oil Pressure          | 170 bar / 2465 psi                 |
| IEC Motor Protection     | IP67                | Oil Flow              | 31 gpm / 117 l/min                 |