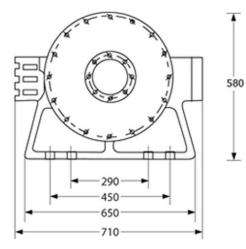

480

Dimensions in mm / Dimensiones en mm

| Layer / Capa | Line Pull / Capacidad | Speed / Velocidad<br>(per min) |
|--------------|-----------------------|--------------------------------|
| 1            | 87422 lb / 39654 kg   | 9.8 ft / 3.0 m                 |
| 2            | 77409 lb / 35112 kg   | 11.4 ft / 3.5 m                |
| 3            | 69459 lb / 31506 kg   | 13.0 ft / 4.0 m                |
| 4            | 62982 lb / 28568 kg   | 14.7 ft / 4.5 m                |