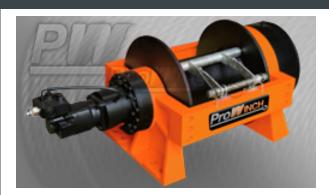

# 88000 lbs. 40 Tons Hydraulic Winch EATON motor

#### **Winch Description**

This high-capacity 40 Ton Hydraulic Winch features an impressive 88,000 lbs lifting capability and is powered by a reliable EATON motor. Designed for the most demanding heavy-duty tasks, it ensures exceptional strength, durability, and performance in challenging environments.