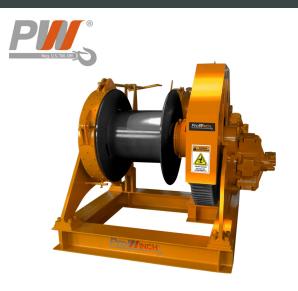

## **30 Tons Hydraulic Winch for Marine Environment**

## **Winch Description**

This 30-ton hydraulic winch is designed for demanding marine environments, delivering powerful and reliable performance for heavy-duty lifting and pulling. Engineered to endure harsh maritime conditions, it ensures efficient and dependable operation in various marine applications.