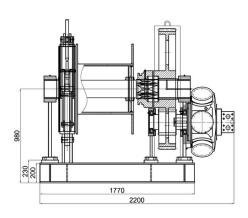

## **Technical Specifications**

| Rated Load Capacity | 1st Layer: 88184 lb / 40 t , Last Layer<br>Capacity: 66138 lb / 30 t t | Wire Rope | Ø1 25/64 in   Ø35 mm   4 layers |
|---------------------|------------------------------------------------------------------------|-----------|---------------------------------|
| Speed (f/m) / min   | 1st Layer: 33 ft/10 m , Last Layer: 44 ft / 13 m                       | Warranty  | 3 Year                          |