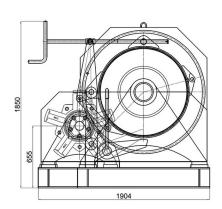

## **Technical Specifications**

| Rated Load Capacity | 1st Layer: 88184 lb / 40 t , Last Layer<br>Capacity: 66138 lb / 30 t t | Wire Rope | Ø1 25/64 in   Ø35 mm   4 layers |
|---------------------|------------------------------------------------------------------------|-----------|---------------------------------|
| Speed (f/m) / min   | 1st Layer: 33 ft/10 m , Last Layer: 44 ft / 13 m                       | Warranty  | 3 Year                          |