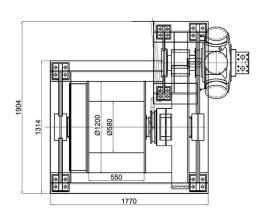

## **Technical Specifications**

| Rated Load Capacity | 1st Layer: 88184 lb / 40 t , Last Layer<br>Capacity: 66138 lb / 30 t t | Wire Rope | Ø1 25/64 in   Ø35 mm   4 layers |
|---------------------|------------------------------------------------------------------------|-----------|---------------------------------|
| Speed (f/m) / min   | 1st Layer: 33 ft/10 m , Last Layer: 44 ft / 13 m                       | Warranty  | 3 Year                          |