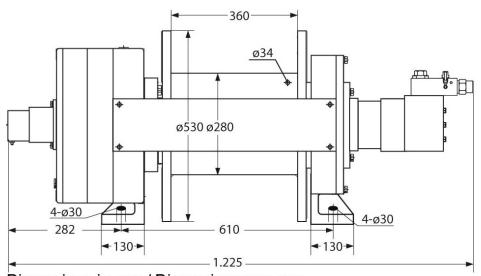

ideal for heavy-duty lifting and pulling tasks in challenging conditions.





#### **Technical Specifications**

| 1st Layer Rated Capacity | 66139 lb / 30000 kg | Recommended Wire Rope | ø1 1/4 in x 197   ø32 mm x 60m |
|--------------------------|---------------------|-----------------------|--------------------------------|
| Speed (f/m) / min        | 18~29 ft  6 ~ 9 m   | Standards Compliance  | SAE-J706                       |
| Number of Speeds         | 1 Speed             | Warranty              | 3 Year                         |
| Motor Type (68)          | EATON 6K-390        | Oil Pressure          | 170 bar / 2465 psi             |
| IEC Motor Protection     | IP67                | Oil Flow              | 31 gpm / 117 l/min             |

Free Spooling Clutch Type Manual





Dimensions in mm / Dimensiones en mm

| Layers of Rope | Line Pull           | Speed         |  |
|----------------|---------------------|---------------|--|
| Capas de Cable | Capacidad de Cable  | Velocidad     |  |
| 1              | 66568 lb / 29741 kg | 18 ft / 5.5 m |  |
| 2              | 58059 lb / 26335 kg | 21 ft / 6.5 m |  |
| 3              | 52095 lb / 23630 kg | 25 ft / 7.5 m |  |
| 4              | 47238 lb / 21427 kg | 29 ft / 8.7 m |  |

## **Unit Weight & Dimensions**

## **Packaging Weight & Dimensions**

| Total Unit Weight | 1786 lbs / 811 Kg | Package 1 Net Weight   | 1786 lbs / 810 Kg |
|-------------------|-------------------|------------------------|-------------------|
|                   |                   | Package 1 Width        | 57 in / 144.78 cm |
|