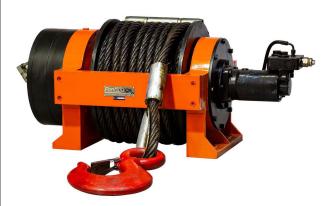

# **30 Ton Hydraulic Winch 66000 lbs. EATON Motor**

#### **Winch Description**

This robust 30 Ton Hydraulic Winch offers a powerful 66,000 lbs lifting capacity and is driven by a dependable EATON motor. Engineered for the most demanding applications, it delivers exceptional performance and durability, making it ideal for heavy-duty lifting and pulling tasks in challenging conditions.