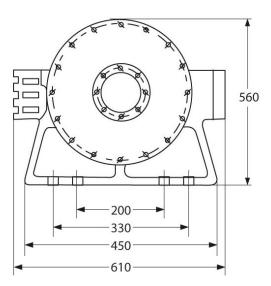

it ideal for heavy-duty lifting and pulling tasks in challenging conditions.





#### **Technical Specifications**

| 1st Layer Rated Capacity | 66139 lb / 30000 kg | Recommended Wire Rope | ø1 1/4 in x 197   ø32 mm x 60m |
|--------------------------|---------------------|-----------------------|--------------------------------|
| Speed (f/m) / min        | 18~29 ft  6 ~ 9 m   | Standards Compliance  | SAE-J706                       |
| Number of Speeds         | 1 Speed             | Warranty              | 3 Year                         |
| Motor Type (68)          | EATON 6K-390        | Oil Pressure          | 170 bar / 2465 psi             |
| IEC Motor Protection     | IP67                | Oil Flow              | 31 gpm / 117 l/min             |

Free Spooling Clutch Type Manual





Dimensions in mm / Dimensiones en mm

| Layers of Rope | Line Pull           | Speed         |  |
|----------------|---------------------|---------------|--|
| Capas de Cable | Capacidad de Cable  | Velocidad     |  |
| 1              | 66568 lb / 29741 kg | 18 ft / 5.5 m |  |
| 2              | 58059 lb / 26335 kg | 21 ft / 6.5 m |  |
| 3              | 52095 lb / 23630 kg | 25 ft / 7.5 m |  |
| 4              | 47238 lb / 21427 kg | 29 ft / 8.7 m |  |

## **Unit Weight & Dimensions**

## **Packaging Weight & Dimensions**

| Total Unit Weight | 1786 lbs / 811 Kg | Package 1 Net Weight   | 1786 lbs / 810 Kg |
|-------------------|-------------------|------------------------|-------------------|
|                   |                   | Package 1 Width        | 57 in / 144.78 cm |
|