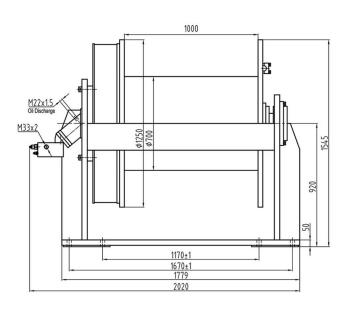

### **Technical Specifications**

| 1st Layer Rated Capacity | 55115 lb / 25000 kg | Recommended Wire Rope       | ø1 1/2 in   ø38 mm x 150 m |
|--------------------------|---------------------|-----------------------------|----------------------------|
| Speed (f/m) / min        | 0~32 ft / 0~10 m    | <b>Standards Compliance</b> | SAE-J706                   |
| Number of Speeds         | 1 Speed             | Warranty                    | 3 Year                     |
| IEC Motor Protection     | IP67                |                             |                            |