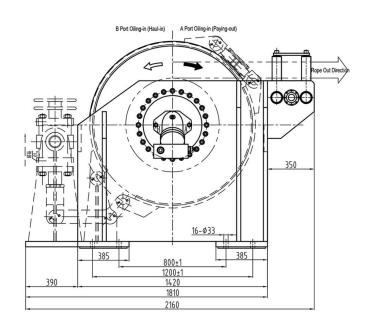

#### **Winch Description**

This powerful 25-ton hydraulic winch is equipped with two automatic brakes for enhanced safety and control. It features a spooler fairlead for smooth and efficient operation of the winch line. Designed for heavy-duty applications, it provides exceptional strength and reliability for demanding lifting and pulling tasks.