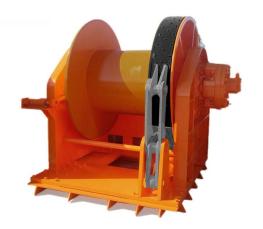

#### **Winch Description**

This powerful 25-ton hydraulic winch is equipped with two automatic brakes for enhanced safety and control. It features a spooler fairlead for smooth and efficient operation of the winch line. Designed for heavy-duty applications, it provides exceptional strength and reliability for demanding lifting and pulling tasks.