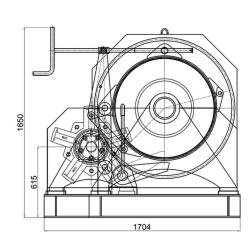

## **Technical Specifications**

Rated Load Capacity

1st Layer: 58863 lb / 26.7 t , Last Layer

Number of Speeds

Capacity: 44092 lb / 20 t

Variable Speed

Speed (f/m) / min 1st Layer: 33 ft/10 m , Last Layer: 44 ft Warranty 3 Year