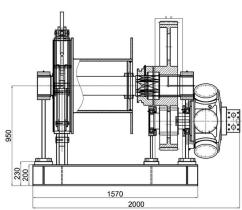

## **Technical Specifications**

Rated Load Capacity

1st Layer: 58863 lb / 26.7 t , Last Layer

Number of Speeds

Capacity: 44092 lb / 20 t

Variable Speed

Speed (f/m) / min 1st Layer: 33 ft/10 m , Last Layer: 44 ft Warranty 3 Year