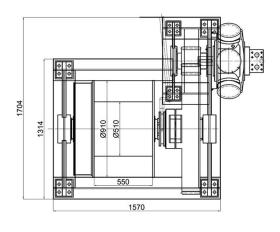

## **Technical Specifications**

Rated Load Capacity

1st Layer: 58863 lb / 26.7 t , Last Layer

Number of Speeds

Capacity: 44092 lb / 20 t

Variable Speed

Speed (f/m) / min 1st Layer: 33 ft/10 m , Last Layer: 44 ft Warranty 3 Year