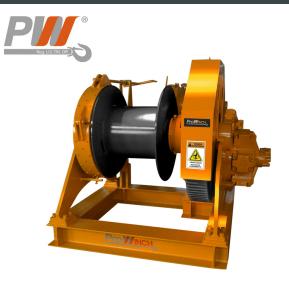

## 20 Tons Hydraulic Winch for Marine Environment

## **Winch Description**

This 20-ton hydraulic winch is engineered for marine environments, providing robust and reliable performance for heavy-duty lifting and pulling tasks. Built to withstand harsh marine conditions, it ensures efficient and dependable operation for various maritime applications.