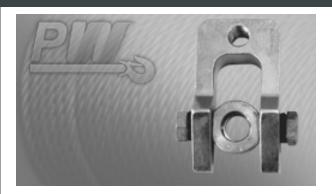

## **Clutch Fork**

## **Clutch Fork Description**

The Clutch Fork is a crucial component in manual transmission systems, designed to engage and disengage the clutch by moving the clutch release bearing against the pressure plate. This mechanism allows for smooth shifting of gears, playing a vital role in vehicle performance.