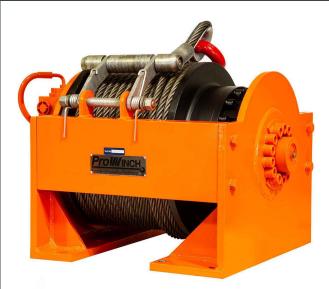

# **10 Ton Hydraulic Winch 22000 lbs.**

#### Winch Description

This heavy-duty 10 Ton Hydraulic Winch delivers an impressive 22,000 lbs capacity, designed for rigorous lifting and pulling tasks. Built for strength and durability, it ensures reliable performance in challenging conditions, making it ideal for demanding applications.