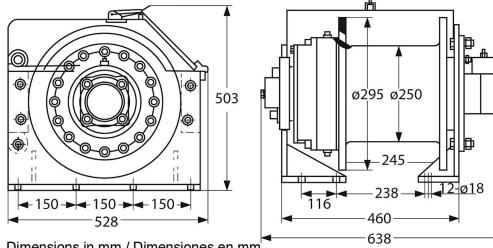

### **Unit Weight & Dimensions**

| A Total Height               | 503 mm           |
|------------------------------|------------------|
| Drum BD Barrel Diameter (58) | 250 mm           |
| D Depth                      | 528 mm           |
| Drum FD Flange Diameter (57) | 295 mm           |
| W Width                      | 638 mm           |
| Drum DL Length (56)          | 245 mm           |
| Total Unit Weight            | 683 lbs / 310 Kg |