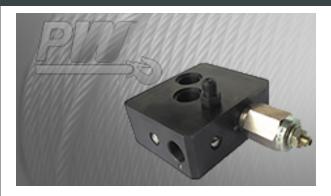

## **Hydraulic CV Valve for PWY100 Winch**

## Hydraulic CV Valve for PWY100 Winch Description

The Hydraulic CV Valve for PWY100 Winch is a crucial component that regulates fluid flow and pressure within hydraulic systems. Engineered for high performance and reliability, this valve enhances the efficiency and control of the PWY100 winch, ensuring smooth operation in various applications.