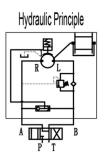

in



## **Technical Specifications**

| 1st Layer Rated Capacity | 6856 lb / 3110 kg                    | Oil Pressure         | 16 Mpa         |
|--------------------------|--------------------------------------|----------------------|----------------|
| Speed /min               | 150 ft / 46 m /min                   | Oil Flow             | 140 l/min      |
| Number of Speeds         | 1 Speed                              | Gear Ratio           | 1:20           |
| Duty Class               | H4/M5/2m/Class D                     | Wire Rope            | ø 16 mm x 34 m |
| Motor/Engine Type        | GM1-90 Hydraulic                     | Standards Compliance | ASME B30.7     |
| Motor Brake              | Motor Equivalent Torque 1.37 N.m/bar | Warranty             | 3 Year         |







A Port: M22\*1.5 B Port: M22\*1.5 T Discharge Port: G1/4"