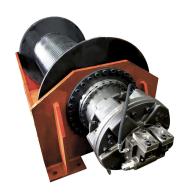

## 3 Ton Fast Hydraulic Winch 46 m/min

## **Key features**

• 3 Year Warranty, Customer Support and Service in the USA

3 Ton Fast Hydraulic Winch 46 m/min