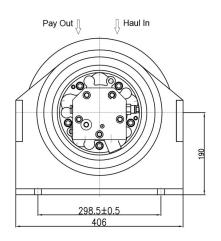

## **Technical Specifications**

| 1st Layer Rated Capacity | 6856 lb / 3110 kg                    | Oil Pressure         | 16 Mpa         |
|--------------------------|--------------------------------------|----------------------|----------------|
| Speed /min               | 150 ft / 46 m /min                   | Oil Flow             | 140 l/min      |
| Number of Speeds         | 1 Speed                              | Gear Ratio           | 1:20           |
| Duty Class               | H4/M5/2m/Class D                     | Wire Rope            | ø 16 mm x 34 m |
| Motor/Engine Type        | GM1-90 Hydraulic                     | Standards Compliance | ASME B30.7     |
| Motor Brake              | Motor Equivalent Torque 1.37 N.m/bar | Warranty             | 3 Year         |