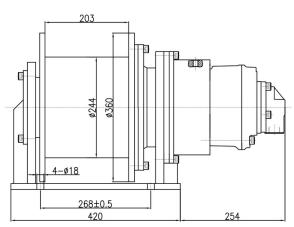

## **Technical Specifications**

| 1st Layer Rated Capacity | 6856 lb / 3110 kg                    | Oil Pressure         | 16 Mpa         |
|--------------------------|--------------------------------------|----------------------|----------------|
| Speed /min               | 150 ft / 46 m /min                   | Oil Flow             | 140 l/min      |
| Number of Speeds         | 1 Speed                              | Gear Ratio           | 1:20           |
| Duty Class               | H4/M5/2m/Class D                     | Wire Rope            | ø 16 mm x 34 m |
| Motor/Engine Type        | GM1-90 Hydraulic                     | Standards Compliance | ASME B30.7     |
| Motor Brake              | Motor Equivalent Torque 1.37 N.m/bar | Warranty             | 3 Year         |