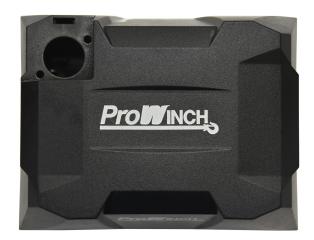

#### Plastic Electric Box empty Housing Description

The Plastic Electric Box Empty Housing for PWXR13500 provides a durable and weather-resistant enclosure for securely housing the electrical components of your winch system. Designed specifically for the PWXR13500, this empty housing is ideal for replacing damaged boxes or creating custom setups.