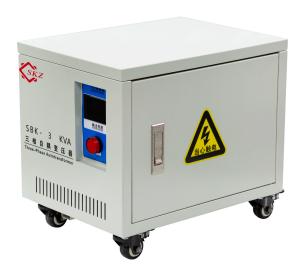

# **Step-Up Transformer 208 to 240V 3kW**

#### Step-Up Transformer 208 to 240V 3kW Description

This Step-Up Transformer is designed to convert 208V input to 240V output, with a power rating of 3kW, making it ideal for powering equipment that requires 240V while using a 208V power supply. Its robust construction ensures reliable and efficient operation in industrial, commercial, and residential settings.