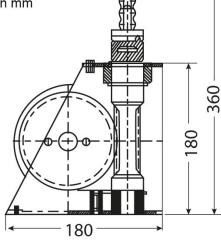

formance, it provides smooth and secure operation for a range of lifting and pulling tasks.

Prowinch LLC Certified under Standard Quality Management Systems ISO 9001 info@prowinch.com





### **Technical Specifications**

| 1st Layer Rated Capacity | 1102 lb / 500 kg | Recommended Wire Rope | ø1/4 in x 82 ft   ø6.8 mm x 25 m |
|--------------------------|------------------|-----------------------|----------------------------------|
| Number of Speeds         | 1 Speed          | Standards Compliance  | ASMEB30.7                        |
| Motor Type (68)          | Manual Crank     | Warranty              | 1 Year                           |
| Drum Brake               | Automatic        |                       |                                  |

Dimensions in mm / Dimensiones en mm







Imágenes Referenciales Image Reference

### **Unit Weight & Dimensions**

**Total Unit Weight** 

35 lbs / 16 Kg

## **Packaging Weight & Dimensions**

| Package 1 Net Weight   | 35 lbs / 16 Kg   |
|------------------------|------------------|
| Package 1 Width        | 11 in / 27.94 cm |
| Package 1 Gross Weight | 37 lbs / 17 Kg   |
| Package 1 Height       | 9 in / 22.86 cm  |
| Package 1 Length       | 12 in / 30.48 cm |

Prowinch LLC Certified under Standard Quality Management Systems ISO 9001 info@prowinch.com