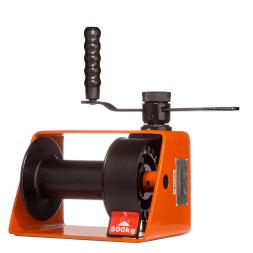

# 1/2 Ton Manual Winch Automatic Brake

#### Winch Description

This manual winch offers a 1/2-ton capacity and comes with an automatic brake for enhanced safety and control. Engineered for dependable performance, it provides smooth and secure operation for a range of lifting and pulling tasks.