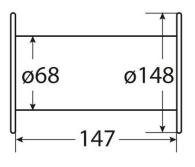

erformance, it provides smooth and secure operation for a range of lifting and pulling tasks.

Prowinch LLC Certified under Standard Quality Management Systems ISO 9001 info@prowinch.com





### **Technical Specifications**

| 1st Layer Rated Capacity | 1102 lb / 500 kg | Recommended Wire Rope | ø1/4 in x 82 ft   ø6.8 mm x 25 m |
|--------------------------|------------------|-----------------------|----------------------------------|
| Number of Speeds         | 1 Speed          | Standards Compliance  | ASMEB30.7                        |
| Motor Type (68)          | Manual Crank     | Warranty              | 1 Year                           |
| Drum Brake               | Automatic        |                       |                                  |

Dimensions in mm / Dimensiones en mm







Imágenes Referenciales Image Reference

### **Unit Weight & Dimensions**

**Total Unit Weight** 

35 lbs / 16 Kg

## **Packaging Weight & Dimensions**

| Package 1 Net Weight   | 35 lbs / 16 Kg   |
|------------------------|------------------|
| Package 1 Width        | 11 in / 27.94 cm |
| Package 1 Gross Weight | 37 lbs / 17 Kg   |
| Package 1 Height       | 9 in / 22.86 cm  |
| Package 1 Length       | 12 in / 30.48 cm |

Prowinch LLC Certified under Standard Quality Management Systems ISO 9001 info@prowinch.com