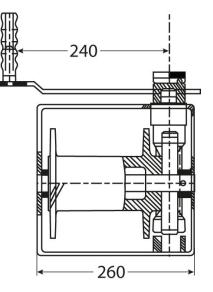

rmance, it provides smooth and secure operation for a range of lifting and pulling tasks.

Prowinch LLC Certified under Standard Quality Management Systems ISO 9001 info@prowinch.com





### **Technical Specifications**

| 1st Layer Rated Capacity | 1102 lb / 500 kg | Recommended Wire Rope | ø1/4 in x 82 ft   ø6.8 mm x 25 m |
|--------------------------|------------------|-----------------------|----------------------------------|
| Number of Speeds         | 1 Speed          | Standards Compliance  | ASMEB30.7                        |
| Motor Type (68)          | Manual Crank     | Warranty              | 1 Year                           |
| Drum Brake               | Automatic        |                       |                                  |

Dimensions in mm / Dimensiones en mm







Imágenes Referenciales Image Reference

### **Unit Weight & Dimensions**

**Total Unit Weight** 

35 lbs / 16 Kg

## **Packaging Weight & Dimensions**

| Package 1 Net Weight   | 35 lbs / 16 Kg   |
|------------------------|------------------|
| Package 1 Width        | 11 in / 27.94 cm |
| Package 1 Gross Weight | 37 lbs / 17 Kg   |
| Package 1 Height       | 9 in / 22.86 cm  |
| Package 1 Length       | 12 in / 30.48 cm |

Prowinch LLC Certified under Standard Quality Management Systems ISO 9001 info@prowinch.com