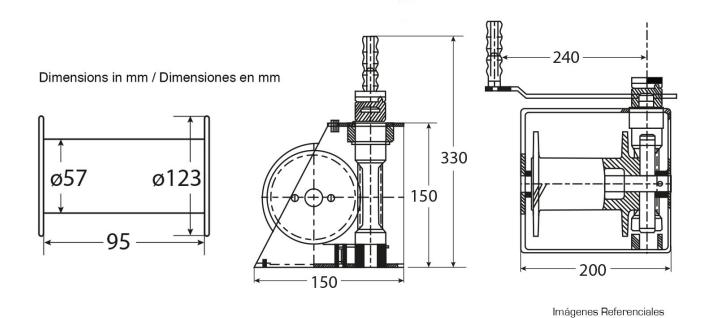

nual winch supports a 1/4-ton capacity and features an automatic brake for added safety and control. Designed for reliable performance, it ensures smooth and secure handling of lighter loads in various lifting and pulling applications.





## **Technical Specifications**

| 1st Layer Rated Capacity | 551 lb / 250 kg | Drum Brake            | Automatic                       |
|--------------------------|-----------------|-----------------------|---------------------------------|
| Number of Speeds         | 1 Speed         | Recommended Wire Rope | ø1/4 in x 65 ft   ø 5 mm x 20 m |
| Motor Type (68)          | Manual Crank    | Standards Compliance  | ASMEB30.7                       |
| Gear Ratio               | 15:1            | Warranty              | 1 Year                          |



# **Unit Weight & Dimensions**

# **Packaging Weight & Dimensions**

Image Reference

| Total Unit Weight | 24 lbs / 11 Kg | Package 1 Net Weight   | 24 lbs / 11 Kg  |
|-------------------|----------------|------------------------|-----------------|
|                   |                | Package 1 Width        | 9 in / 22.86 cm |
|                   |                | Package 1 Gross Weight | 26 lbs / 12 Kg  |
|                   |                | Package 1 Height       | 7 in / 17.78 cm |
|                   |                | Package 1 Length       | 9 in / 22.86 cm |