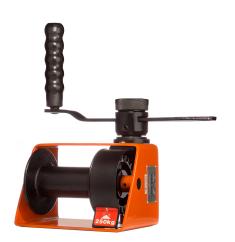

# 1/4 Ton Manual Winch Automatic Brake

### **Winch Description**

This manual winch supports a 1/4-ton capacity and features an automatic brake for added safety and control. Designed for reliable performance, it ensures smooth and secure handling of lighter loads in various lifting and pulling applications.