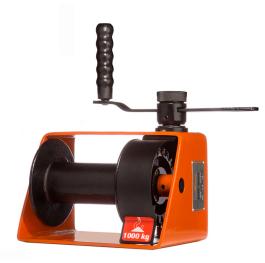

# **1 Ton Manual Winch Automatic** Brake

#### Winch Description

This manual winch supports a 1-ton capacity and features an automatic brake for enhanced safety and control. Built for reliability and ease of use, it ensures secure and smooth operation for various lifting and pulling tasks.

#### **PWUV1000**