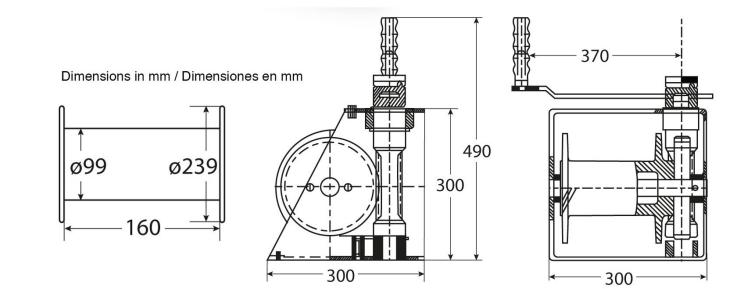

## **Unit Weight & Dimensions**

**Total Unit Weight** 

66 lbs / 30 Kg

## **Packaging Weight & Dimensions**

| Package 1 Net Weight   | 66 lbs / 30 Kg   |
|------------------------|------------------|
| Package 1 Width        | 12 in / 30.48 cm |
| Package 1 Gross Weight | 70 lbs / 32 Kg   |
| Package 1 Height       | 12 in / 30.48 cm |
| Package 1 Length       | 16 in / 40.64 cm |