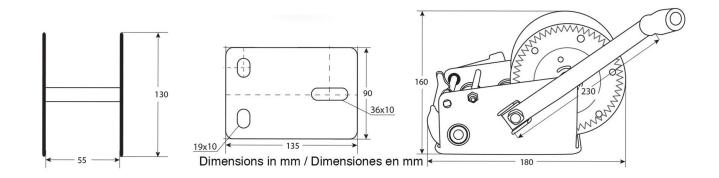

1200 Lb Manual Hand Winch 25 ft. Strap and Hook

# 1200 Lb Manual Hand Winch 25 ft. Strap and Hook

### **Key features**

• 6 Month Warranty, Customer Support and Service in the USA





## **Technical Specifications**

 1st Layer Rated Capacity
 1200 lb / 544 kg
 Strap Included
 Ø 40mm x 10 m

 Duty Class
 Recovery / Rescate
 Warranty
 6 Month

**Gear Ratio** 5.1:1~12.2:1



## **Unit Weight & Dimensions**

## **Packaging Weight & Dimensions**

| Total Unit Weight | 4 lbs / 2 Kg | Package 1 Net Weight   | 4 lbs / 2 Kg    |
|-------------------|--------------|------------------------|-----------------|
|                   |              | Package 1 Width        | 5 in / 12.7 cm  |
|                   |              | Package 1 Gross Weight | 8 lbs / 4 Kg    |
|                   |              | Package 1 Height       | 6 in / 15.24 cm |
|                   |              | Package 1 Length       | 8 in / 20.32 cm |