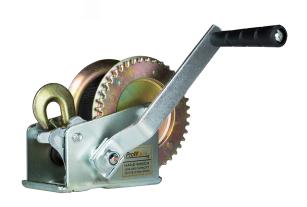

1200 Lb Manual Hand Winch 25 ft. Strap and Hook

### **Key features**

• 6 Month Warranty, Customer Support and Service in the USA

## **Technical Specifications**

 1st Layer Rated Capacity
 1200 lb / 544 kg
 Strap Included
 Ø 40mm x 10 m

 Duty Class
 Recovery / Rescate
 Warranty
 6 Month

**Gear Ratio** 5.1:1~12.2:1