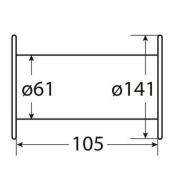

nch offers a 660 lbs capacity and is equipped with an automatic brake for enhanced safety and control. Engineered for reliable performance, it ensures secure handling of loads and smooth operation for various lifting and pulling tasks.





## **Technical Specifications**

| 1st Layer Rated Capacity | 660 lb / 300 kg | Drum Brake            | Automatic                       |
|--------------------------|-----------------|-----------------------|---------------------------------|
| Number of Speeds         | 1 Speed         | Recommended Wire Rope | ø1/4 in x 131 ft   ø5 mm x 40 m |
| Motor Type (68)          | Manual Crank    | Standards Compliance  | ASMEB30.7                       |
| Gear Ratio               | 6.67:1          | Warranty              | 1 Year                          |





### **Unit Weight & Dimensions**

## **Packaging Weight & Dimensions**

| Total Unit Weight | 33 lbs / 15 Kg | Package 1 Net Weight   | 33 lbs / 15 Kg   |
|-------------------|----------------|------------------------|------------------|
|                   |                | Package 1 Width        | 11 in / 27.94 cm |
|                   |                | Package 1 Gross Weight | 35 lbs / 16 Kg   |
|                   |                | Package 1 Height       | 8 in / 20.32 cm  |
|                   |                | Package 1 Length       | 4 in / 10.16 cm  |