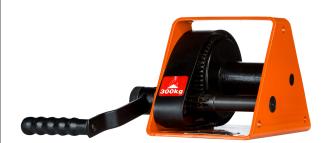

# 660 lbs. Manual Winch Automatic Brake

#### **Winch Description**

This manual winch offers a 660 lbs capacity and is equipped with an automatic brake for enhanced safety and control. Engineered for reliable performance, it ensures secure handling of loads and smooth operation for various lifting and pulling tasks.