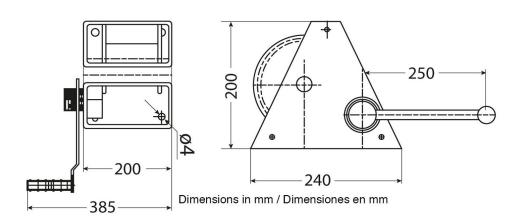

h offers a 660 lbs capacity and is equipped with an automatic brake for enhanced safety and control. Engineered for reliable performance, it ensures secure handling of loads and smooth operation for various lifting and pulling tasks.





## **Technical Specifications**

| 1st Layer Rated Capacity | 660 lb / 300 kg | Drum Brake            | Automatic                       |
|--------------------------|-----------------|-----------------------|---------------------------------|
| Number of Speeds         | 1 Speed         | Recommended Wire Rope | ø1/4 in x 131 ft   ø5 mm x 40 m |
| Motor Type (68)          | Manual Crank    | Standards Compliance  | ASMEB30.7                       |
| Gear Ratio               | 6.67:1          | Warranty              | 1 Year                          |





### **Unit Weight & Dimensions**

## **Packaging Weight & Dimensions**

| Total Unit Weight | 33 lbs / 15 Kg | Package 1 Net Weight   | 33 lbs / 15 Kg   |
|-------------------|----------------|------------------------|------------------|
|                   |                | Package 1 Width        | 11 in / 27.94 cm |
|                   |                | Package 1 Gross Weight | 35 lbs / 16 Kg   |
|                   |                | Package 1 Height       | 8 in / 20.32 cm  |
|                   |                | Package 1 Length       | 4 in / 10.16 cm  |