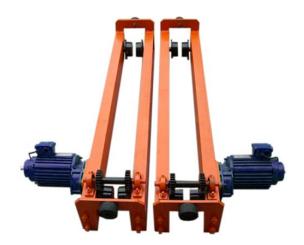

## End Truck Low Headroom 3t / 5t up to 16.5m Span. W dia. 120mm 0.4KW x 2 Three Phase

## **Key features**

• 3 Year Warranty, Customer Support and Service in the USA

End Truck Low Headroom 3t / 5t up to 16.5m Span. W dia. 120mm 0.4KW x 2 Three Phase

## **Technical Specifications**

Warranty

3 Year

Suspension end carriage drive by gear motor, advocate material by hot-rolled steel, bridge on the tooth and bilateral wheel driving, simple structure, light weight, space utilization rate is high, running smooth and noise low. It's good partner of suspension crane manufacturing.

Testeras motorizadas suspendidas, material de acero laminado en caliente, rueda conductora bilateral para el puente, estructura simple, peso ligero, alta proporción de utilización de espacio, marcha suave y silenciosa.