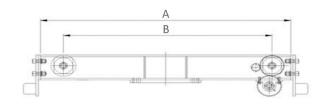

|        | Application of Crane Model /<br>Aplicación del Modelo de Grúa | Motor   | Wheel / Rueda | Traveling Speed (per min) /<br>Velocidad de desplazamiento (por min) | А                 | В                 | С                | D                | E                       |
|--------|---------------------------------------------------------------|---------|---------------|----------------------------------------------------------------------|-------------------|-------------------|------------------|------------------|-------------------------|
| TX2-12 | 1 t / 2t - 7.5 m                                              | 0.3kW*2 | 90*8          | 52.4 ft   16 m                                                       | 47.2 in / 1200 mm | 39.3 in / 1000 mm | 10.2 in / 260 mm | 13.3 in / 340 mm | 4.3-5.1 in / 110-130 mm |
| TX2-15 | 1 t / 2t - 11.5 m                                             | 0.3kW*2 | 90*8          | 52.4 ft   16 m                                                       | 59 in / 1500 mm   | 51.1 in / 1300 mm | 10.2 in / 260 mm | 13.3 in / 340 mm | 4.3-5.1 in / 110-130 mm |
| TX2-18 | 1 t / 2t - 16.5 m                                             | 0.3kW*2 | 90*8          | 52.4 ft   16 m                                                       | 70.8 in / 1800 mm | 62.9 in / 1600 mm | 10.2 in / 260 mm | 13.3 in / 340 mm | 4.3-5.1 in / 110-130 mm |
| TX5-15 | 3 t / 5t - 7.5 m                                              | 0.4kW*2 | 120*8         | 52.4 ft   16 m                                                       | 59 in / 1500 mm   | 47.2 in / 1200 mm | 14 in / 360 mm   | 22.8 in / 580 mm | 4.8-5.5 in / 122-142 mm |
| TX5-18 | 3 t / 5t - 11.5 m                                             | 0.4kW*2 | 120*8         | 52.4 ft   16 m                                                       | 70.8 in / 1800 mm | 59 in / 1500 mm   | 14 in / 360 mm   | 22.8 in / 580 mm | 4.8-5.5 in / 122-142 mm |
| TX5-22 | 3 t / 5t - 16.5 m                                             | 0.4kW*2 | 120*8         | 52.4 ft   16 m                                                       | 86.6 in / 2200 mm | 86.6 in / 2200 mm | 14 in / 360 mm   | 22.8 in / 580 mm | 4.8-5.5 in / 122-142 mm |