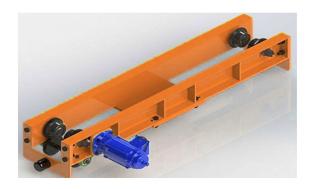

Whole set end carriage includes wheels, gear motor, connect plat bolts and rubber buffers

Todo el conjunto del carro final incluye ruedas, motorreductor, pernos de conexión y amortiguadores de goma