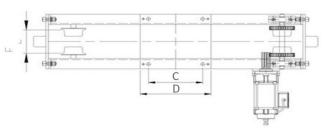

|        | Application of Crane Model /<br>Aplicación del Modelo de Grúa | Motor   | Wheel / Rueda | Traveling Speed (per min) /<br>Velocidad de desplazamiento (por min) | А                 | В                 | С                | D                | E                       |
|--------|---------------------------------------------------------------|---------|---------------|----------------------------------------------------------------------|-------------------|-------------------|------------------|------------------|-------------------------|
| TX2-12 | 1 t / 2t - 7.5 m                                              | 0.3kW*2 | 90*8          | 52.4 ft   16 m                                                       | 47.2 in / 1200 mm | 39.3 in / 1000 mm | 10.2 in / 260 mm | 13.3 in / 340 mm | 4.3-5.1 in / 110-130 mm |
| TX2-15 | 1 t / 2t - 11.5 m                                             | 0.3kW*2 | 90*8          | 52.4 ft   16 m                                                       | 59 in / 1500 mm   | 51.1 in / 1300 mm | 10.2 in / 260 mm | 13.3 in / 340 mm | 4.3-5.1 in / 110-130 mm |
| TX2-18 | 1 t / 2t - 16.5 m                                             | 0.3kW*2 | 90*8          | 52.4 ft   16 m                                                       | 70.8 in / 1800 mm | 62.9 in / 1600 mm | 10.2 in / 260 mm | 13.3 in / 340 mm | 4.3-5.1 in / 110-130 mm |
| TX5-15 | 3 t / 5t - 7.5 m                                              | 0.4kW*2 | 120*8         | 52.4 ft   16 m                                                       | 59 in / 1500 mm   | 47.2 in / 1200 mm | 14 in / 360 mm   | 22.8 in / 580 mm | 4.8-5.5 in / 122-142 mm |
| TX5-18 | 3 t / 5t - 11.5 m                                             | 0.4kW*2 | 120*8         | 52.4 ft   16 m                                                       | 70.8 in / 1800 mm | 59 in / 1500 mm   | 14 in / 360 mm   | 22.8 in / 580 mm | 4.8-5.5 in / 122-142 mm |
| TX5-22 | 3 t / 5t - 16.5 m                                             | 0.4kW*2 | 120*8         | 52.4 ft   16 m                                                       | 86.6 in / 2200 mm | 86.6 in / 2200 mm | 14 in / 360 mm   | 22.8 in / 580 mm | 4.8-5.5 in / 122-142 mm |