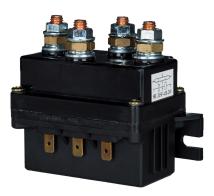

# Integrated Solenoid 24V for winches PWTR

#### **Integrated Solenoid 24V Description**

The Integrated Solenoid 24V for PWTR Winches is a high-performance component designed to optimize the functionality of your PWTR series winch. Engineered for durability and reliability, this solenoid is essential for ensuring smooth and efficient power distribution during winching operations.