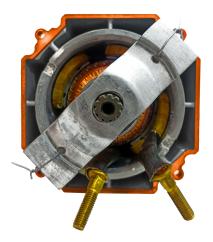

## **Complete Motor Description**

The Complete Motor for PWTR9500i (12V) is designed for reliable performance in towing and lifting applications. This motor is optimized for efficiency and durability, making it suitable for various demanding environments.