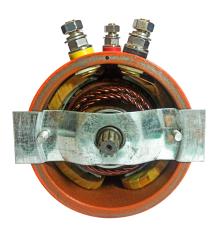

## **Complete Motor for PWTR9500 24V**

## **Complete Motor Description**

The Complete Motor for PWTR9500 (24V) is engineered for high-performance towing and lifting applications. Designed for reliability and efficiency, this motor is ideal for a range of demanding tasks in various environments.