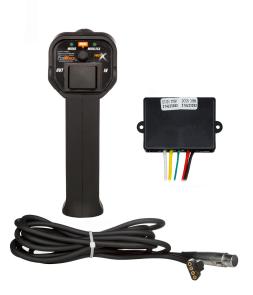

# Wire and wireless remote control 24V

#### Wire and wireless remote control 24V Description

The Wire and Wireless Remote Control (24V) is a versatile solution designed for convenient operation of various devices through both wired and wireless connections. This dual functionality enhances flexibility and ease of use across a range of applications.