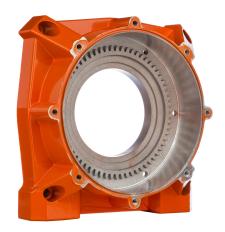

# **Base flange motor side for PWTR15000 and PWTR17000**

#### **Key features**

• 3 Year Warranty, Customer Support and Service in the USA

Base flange motor side for PWTR15000 and PWTR17000



#### **Technical Specifications**

Warranty 3 Year

### **Unit Weight & Dimensions**

## **Packaging Weight & Dimensions**

| Total Unit Weight | 2 lbs / 1 Kg | Package 1 Net Weight   | 2 lbs / 1 Kg    |
|-------------------|--------------|------------------------|-----------------|
|                   |              | Package 1 Width        | 9 in / 22.86 cm |
|                   |              | Package 1 Gross Weight | 2 lbs / 1 Kg    |
|                   |              | Package 1 Height       | 3 in / 7.62 cm  |
|                   |              | Package 1 Length       | 9 in / 22.86 cm |