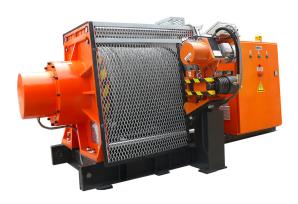

# 11000 lbs. 5.000 Kg. Personnel Winch 4 Brakes Full Program Control Variable Speed

### Winch Description

This personnel winch supports an 11,000 lbs (5,000 kg) capacity and features a robust braking system with four brakes for maximum safety. It includes full program control and variable speed settings, offering precise and adaptable operation for various lifting and pulling tasks.