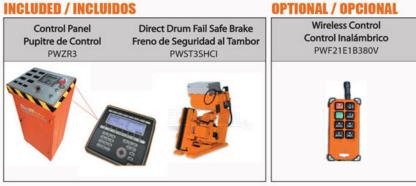

| 35641 lb / 16167 kg                                            | 37 ft / 11 m                |
| NOT           | 5                                                                                                                        | 920 ft / 280 m            | 32227 lb / 14618 kg                                            | 40 ft / 12 m                |

#### **INCLUDED / INCLUIDOS**

| VDF Movidrive 30k SEW<br>VDF30KWRFIP66MD | Resistencia de Frenado<br>10 kw 12 Ω<br>VDF30KWRFIP66MD | Encoder<br>PWENC |
|------------------------------------------|---------------------------------------------------------|------------------|
| <i></i>                                  |                                                         |                  |





#### **INCLUDED / INCLUIDOS**



#### **SERVICE FACTOR / FACTOR DE SERVICIO**

| SERVICE / SERVICIO | LOAD / CARGA                                                                                                                    | TIME / TIEMPO                           | MAINTENANCE (months)<br>MANTENIMIENTO (meses) |
|--------------------|---------------------------------------------------------------------------------------------------------------------------------|-----------------------------------------|-----------------------------------------------|
| Normal             | <65%                                                                                                                            | <25%                                    | 6~12                                          |
| Heavy / Pesado     |