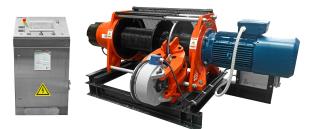

# 2400 lbs. 1.100 Kg. Fast Personnel Winch 4 Brakes up to 30 m/min

#### **Winch Description**

This high-speed personnel winch supports a 2,400 lbs (1,100 kg) capacity and features a comprehensive braking system with four brakes for optimal safety. Designed for fast operation, it offers speeds of up to 30 meters per minute, ensuring efficient and controlled lifting and pulling tasks.