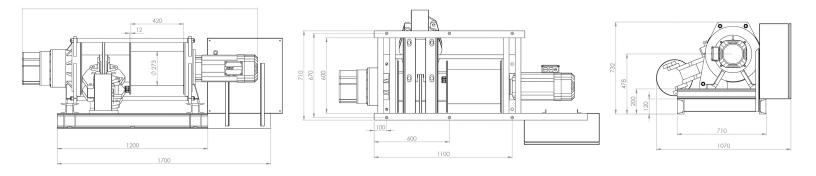

## **Technical Specifications**

| 1st Layer Rated Capacity | 2425 lb / 1100 kg     | Drum Brake           | >250%                                                                         |
|--------------------------|-----------------------|----------------------|-------------------------------------------------------------------------------|
| Speed (f/m) / min        | 98 ft / 30 m          | Wire Rope            | ø9/16 in Left Lay - Underwing / 14.2<br>mm Lay Izquierdo - Salida Bajo Tambor |
| Number of Speeds         | 1 Speed               | Standards Compliance | CE, UL &C-Tick. UL &cUL (USA),<br>CSA&ACMA/UL,CSA,GOST-R                      |
| Voltage                  | 3 Phase 440~480V 60Hz | Warranty             | 3 Year                                                                        |