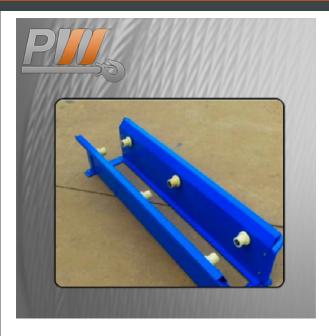

## **Guide rail Suitable for PWTLC350** (Price per meter)

## **Guide rail Description**

The Guide Rail for PWTLC350 is designed to provide robust support and stability for overhead systems. Engineered for compatibility with the PWTLC350, this guide rail ensures smooth movement and effective cable management in industrial applications.