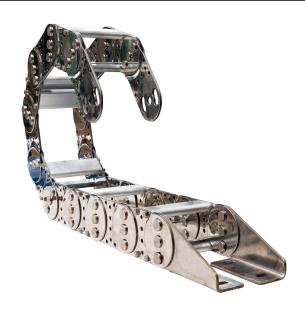

#### **Stainless Steel Energy Chain Inside Description**

The Stainless Steel Energy Chain, featuring inside dimensions of 48 mm x 100 mm and outside dimensions of 70 mm x 120 mm, is engineered for robust cable management in demanding environments. Its durable stainless steel construction ensures longevity and resistance to corrosion, making it ideal for industrial applications.