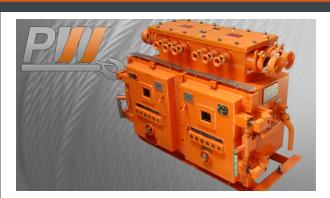

# **Double Explosion Board**

#### **Explosion Proof Description**

The Double Explosion Board is designed to provide enhanced safety and protection in hazardous environments. Ideal for use in industrial applications, this board serves as a reliable barrier against explosive hazards while ensuring efficient operation of electrical and mechanical systems. Its robust construction and dual-layer design make it suitable for various explosive atmospheres.