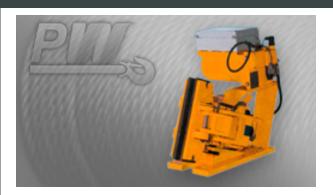

## Fail Safe Brake 147000 N

## Fail Safe Brake 147000 N Description

The Fail Safe Brake 147000 N is engineered for maximum safety and reliability in high-load applications. With a fail-safe design, this brake engages automatically during power failures, ensuring secure holding of heavy equipment and preventing accidental movements.