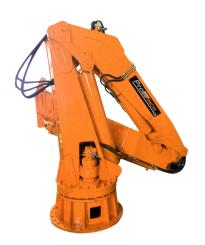

## 10 Ton Hydraulic Foldable Knuckle Description

The 10 Ton Hydraulic Foldable Knuckle Ship Crane is a versatile and powerful lifting solution designed specifically for maritime and dockside applications. Featuring a knuckle boom design, this crane allows for exceptional maneuverability, making it ideal for loading and unloading heavy materials in confined spaces. Its foldable construction enhances portability and storage efficiency when not in use.