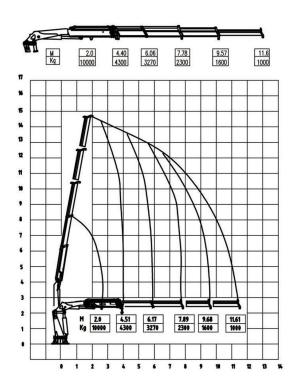

## **Technical Specifications**

Rated Load Capacity22000 lb / 10000 kgOil Flow60 LStandard Lifting Height5 ft / 1.5 mWarranty3 Year

**Total Power Watts** 33 kW