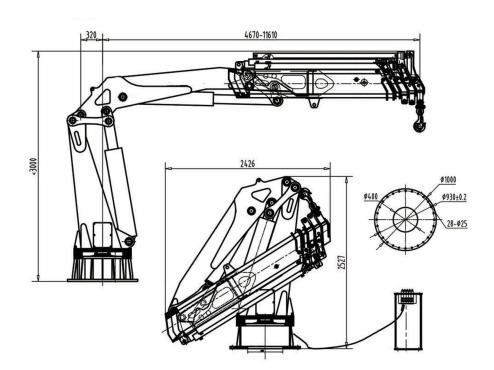

## **Technical Specifications**

Rated Load Capacity22000 lb / 10000 kgOil Flow60 LStandard Lifting Height5 ft / 1.5 mWarranty3 Year

**Total Power Watts** 33 kW