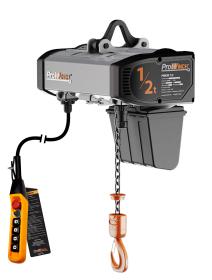

# 1/2 ton Electric Chain Hoist w/ Power Trolley Variable Speed 220V 1ø 50~60HZ 13ft G100 Nickel Duty H4/M5

### **Key features**

- Capacity: Lifts up to 1/2 ton (approximately 1,000 lbs)
- Power Supply: 220V single-phase, compatible with 50~60Hz
- Speed Control: Variable speed operation for precise lifting and lowering
- 3 Year Warranty, Customer Support and Service in the USA

#### **Electric Chain Hoist Description**

The 1/2 Ton Electric Chain Hoist with Power Trolley is a powerful and efficient lifting solution tailored for a variety of applications. With variable speed control, this hoist allows for precise handling of loads up to 1,000 lbs. It operates on a 220V single-phase power supply, compatible with both 50~60Hz, making it versatile for different settings. The integrated power trolley ensures smooth horizontal movement, ideal for tasks that require flexibility and accuracy.