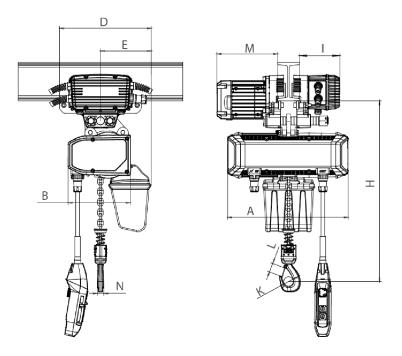

### **Technical Specifications**

|                   |                  | Dimension (mm)                                                                        |     |               |     |     |     |     |     |    |    |
|-------------------|------------------|---------------------------------------------------------------------------------------|-----|---------------|-----|-----|-----|-----|-----|----|----|
| Rated load<br>(t) | Туре             | Minimum<br>distance<br>from the<br>bottom of<br>the track to<br>the bottom<br>hook: H | A   | L             | В   | D   | E   | I   | М   | N  | к  |
| 0.25-0.5          | PWRXT0.25-0.5-VS | 473                                                                                   | 447 | 3500∙<br>5500 | 217 | 334 | 152 | 147 | 220 | 20 | 35 |