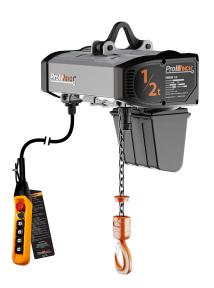

# 1/2 ton Electric Chain Hoist w/ Power Trolley Variable Speed 110V 1ø 60HZ 13ft G100 Nickel Duty H4/M5

### **Electric Chain Hoist Description**

The 1/2 Ton Electric Chain Hoist with Power Trolley is a versatile and efficient lifting solution designed for a wide range of applications. With variable speed control, this hoist allows for precise handling of loads up to 1,000 lbs. It operates on a 110V single-phase 60Hz power supply, making it suitable for various settings. The integrated power trolley ensures smooth horizontal movement, making it ideal for tasks that require flexibility and accuracy.