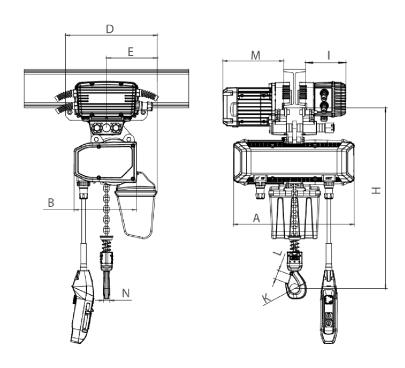

## **Technical Specifications**

|                   |                  | Dimension (mm)                                                                        |     |               |     |     |     |     |     |    |    |
|-------------------|------------------|---------------------------------------------------------------------------------------|-----|---------------|-----|-----|-----|-----|-----|----|----|
| Rated load<br>(t) | Туре             | Minimum<br>distance<br>from the<br>bottom of<br>the track to<br>the bottom<br>hook: H | Α   | L             | В   | D   | E   | I   | М   | N  | К  |
| 0.25-0.5          | PWRXT0.25-0.5-VS | 473                                                                                   | 447 | 3500·<br>5500 | 217 | 334 | 152 | 147 | 220 | 20 | 35 |