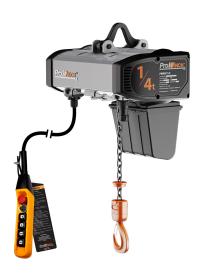

# 1/4 ton Electric Chain Hoist w/ Power Trolley Variable Speed 110V 1ø 60HZ 13ft G100 Nickel Duty H4/M5

### **Electric Chain Hoist Description**

The 1/4 Ton Electric Chain Hoist with Power Trolley is a versatile and efficient lifting solution designed for a variety of applications. Featuring variable speed control, this hoist allows for precise handling of loads up to 500 lbs. With a 110V single-phase power supply operating at 60Hz, it's suitable for both industrial and commercial settings. The integrated power trolley ensures smooth horizontal movement, making it ideal for tasks that require flexibility and precision.