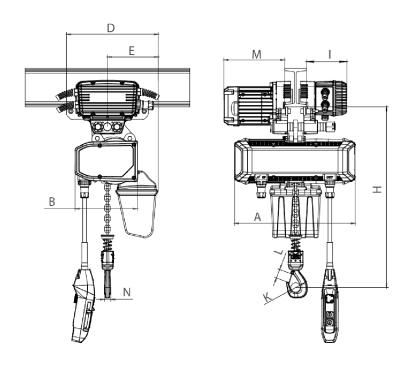

## **Technical Specifications**

|                   |                  | Dimension (mm)                                                      |     |               |     |     |     |     |     |    |    |
|-------------------|------------------|---------------------------------------------------------------------|-----|---------------|-----|-----|-----|-----|-----|----|----|
| Rated load<br>(t) | Туре             | Minimum distance from the bottom of the track to the bottom hook: H | A   | L             | В   | D   | E   | I   | М   | N  | К  |
| 0.25-0.5          | PWRXT0.25-0.5-VS | 473                                                                 | 447 | 3500·<br>5500 | 217 | 334 | 152 | 147 | 220 | 20 | 35 |