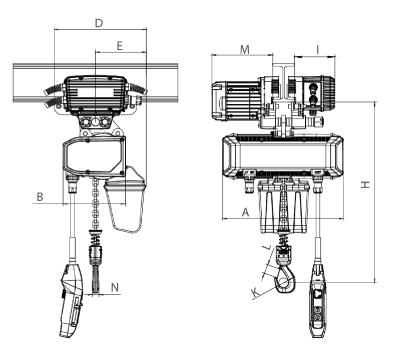

## **Technical Specifications**

| Rated load<br>(t) | Туре             | Dimension (mm)                                                                        |     |               |     |     |    |     |     |
|-------------------|------------------|---------------------------------------------------------------------------------------|-----|---------------|-----|-----|----|-----|-----|
|                   |                  | Minimum<br>distance<br>from the<br>bottom of<br>the track to<br>the bottom<br>hook: H | A   | L             | В   | D   | E  | I   | м   |
| 0.25              | PWRXT0.25-0<br>1 | 473                                                                                   | 440 | 3500.<br>5500 | 285 | 210 | 20 | 105 | 140 |
| 0.5               | PWRXT0.5-01      | 473                                                                                   | 440 |               | 285 | 210 | 20 | 105 | 140 |