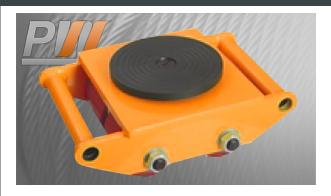

## **Roller Skates 6 Ton**

## **Roller Skates 6 Ton Description**

The Roller Skates 6 Ton are designed for efficiently moving heavy loads in various industrial and construction environments. With a capacity of 6 tons, these skates provide a robust solution for transporting machinery and equipment. Their smooth-rolling design ensures easy maneuverability, making heavy lifting tasks safer and more manageable.