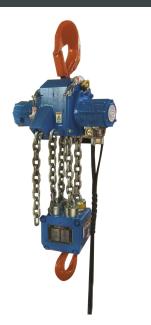

# 16 Ton Air Chain Hoist - 8 meters lifting height - RUD G80 Chain

#### **16 Ton Air Chain Hoist Description**

The 16 Ton Air Chain Hoist is a powerful lifting solution designed for heavy-duty industrial applications. With a lifting height of 8 meters and featuring premium RUD G80 chain, this hoist ensures reliable and safe operation in demanding environments.