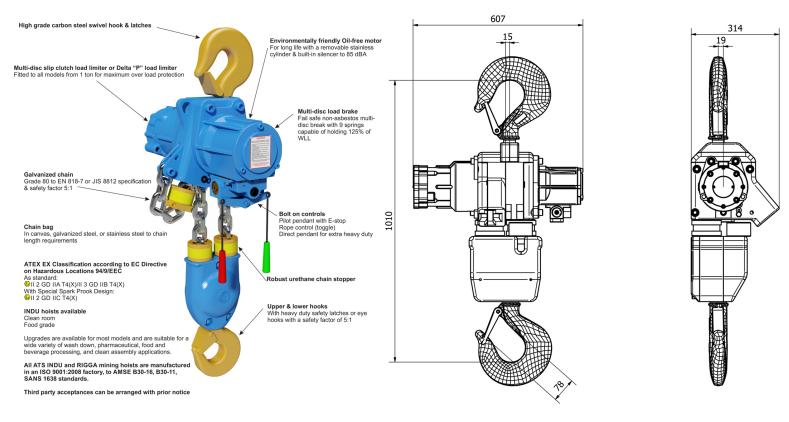

#### **Key features**

- Lifting Capacity: Supports loads up to 16 tons, making it ideal for various heavy lifting tasks in manufacturing, construction, and maintenance.
- Air-Powered Operation: Utilizes compressed air for lifting, minimizing electrical hazards and enhancing safety in explosive or volatile environments.
- Robust Construction: Built from high-quality materials to withstand harsh industrial conditions, ensuring long-lasting performance.
- Meets and exceeds ASME B30.16 / HST-5 standards / Load Test at 130% SWL / ATEX Directive
- 3 Year Warranty, Customer Support and Service in the USA

## **Technical Specifications**

| Rated Load Capacity                                                  | 16 Ton                                                                                                                                                                                                                                                       | Emergency Stop                                                    | Yes                                                                                                                                                                                             |
|----------------------------------------------------------------------|--------------------------------------------------------------------------------------------------------------------------------------------------------------------------------------------------------------------------------------------------------------|-------------------------------------------------------------------|-------------------------------------------------------------------------------------------------------------------------------------------------------------------------------------------------|
| Standard Lifting Height                                              | 20 ft / 6 m                                                                                                                                                                                                                                                  | Operating Temperature Range                                       | -20°C to 70°C                                                                                                                                                                                   |
| Number of Speeds                                                     | 1 Speed                                                                                                                                                                                                                                                      | Air Pressure                                                      | 4 Bar                                                                                                                                                                                           |
| Air Hoist Lifting Speed at Rated<br>Load                             | 0.65 m/min                                                                                                                                                                                                                                                   | Air Inlet Size                                                    | 3/4 BSP                                                                                                                                                                                         |
| Air Hoist Lifting Speed Unloaded                                     | 1.4 m/min                                                                                                                                                                                                                                                    | Air hose dimension                                                | 19mm - 25mm (3/4" - 1")                                                                                                                                                                         |
| Air Hoist Lowering Speed at Rated<br>Load                            | 1.8 m/min                                                                                                                                                                                                                                                    | Air Consumption                                                   | 1.75 m3/min                                                                                                                                                                                     |
| Maximum Safe Overload                                                | Overload Protection Slip Clutch 130%<br>WLL                                                                                                                                                                                                                  | Transmission / Reducer Type                                       | Epicycle Gearbox (Grease Filled and Sealed)                                                                                                                                                     |
| Explosion Proof Protection                                           | - EX 2 GD IIA T4<br>- EX 2 GD IIB T4<br>- EXCLUDES Hydrogen Disulphide or<br>Ethelene Oxide<br>- ZONES 1, 2 AND 21, 22                                                                                                                                       | Load Chain Type                                                   | G80 RUG Germany 5:1 Safety Factor                                                                                                                                                               |
|                                                                      |                                                                                                                                                                                                                                                              |                                                                   |                                                                                                                                                                                                 |
| Protection Exclusions                                                | - HYDROGEN DISULPHIDE<br>- ETHELENE OXIDE                                                                                                                                                                                                                    | Load Chain Size                                                   | 16 x 45 mm                                                                                                                                                                                      |
| Protection Exclusions<br>Control Distance                            |                                                                                                                                                                                                                                                              | Load Chain Size<br>Chain Falls                                    | 16 x 45 mm<br>4                                                                                                                                                                                 |
|                                                                      | - ETHELENE OXIDE                                                                                                                                                                                                                                             |                                                                   |                                                                                                                                                                                                 |
| Control Distance                                                     | - ETHELENE OXIDE<br>16 ft / 5 m                                                                                                                                                                                                                              | Chain Falls                                                       | 4                                                                                                                                                                                               |
| Control Distance<br>Duty Class                                       | <ul> <li>ETHELENE OXIDE</li> <li>16 ft / 5 m</li> <li>100% Duty Cycle</li> <li>Vane Rotary Motor - Lubrication Free -<br/>Rust Free &amp; Replaceable Stainless Steel</li> </ul>                                                                             | Chain Falls<br>Temperature                                        | 4<br>-20°C to 70°C                                                                                                                                                                              |
| Control Distance<br>Duty Class<br>Motor Type (68)                    | - ETHELENE OXIDE<br>16 ft / 5 m<br>100% Duty Cycle<br>Vane Rotary Motor - Lubrication Free -<br>Rust Free & Replaceable Stainless Steel<br>Cylinder                                                                                                          | Chain Falls<br>Temperature<br>Noise Level                         | 4<br>-20°C to 70°C<br>84 dBA @ 1m<br>ASME B30.11 /B30.16 /HST-5<br>DIN EN818-7<br>SANS 1638 compliant<br>ATEX EX Classification according to EC<br>Directive on Hazardous Locations             |
| Control Distance<br>Duty Class<br>Motor Type (68)<br>Motor Power (6) | <ul> <li>ETHELENE OXIDE</li> <li>16 ft / 5 m</li> <li>100% Duty Cycle</li> <li>Vane Rotary Motor - Lubrication Free -<br/>Rust Free &amp; Replaceable Stainless Steel<br/>Cylinder</li> <li>3.2 kw</li> <li>&gt;125% WLL Automatic self-adjusting</li> </ul> | Chain Falls<br>Temperature<br>Noise Level<br>Standards Compliance | 4<br>-20°C to 70°C<br>84 dBA @ 1m<br>ASME B30.11 /B30.16 /HST-5<br>DIN EN818-7<br>SANS 1638 compliant<br>ATEX EX Classification according to EC<br>Directive on Hazardous Locations<br>94/9/EEC |

### **Unit Weight & Dimensions**

**H** Minimum Headroom

994 mm

prowinch.com

Prowinch LLC Certified under Standard Quality Management Systems ISO 9001 info@prowinch.com