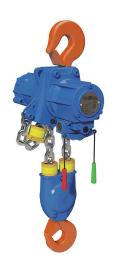

# 12 Ton Air Chain Hoist - 12 meters lifting height - RUD G80 Chain

#### **12 Ton Air Chain Hoist Description**

The 12 Ton Air Chain Hoist is a heavy-duty lifting solution designed for industrial applications that require high performance and reliability. With a lifting height of 10 meters and equipped with durable RUD G80 chain, this hoist ensures safe and efficient operation in demanding environments.