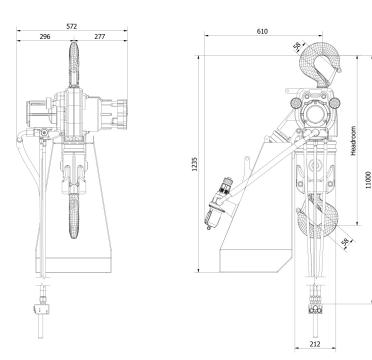

#### **12 Ton Air Chain Hoist Description**

The 12 Ton Air Chain Hoist is a heavy-duty lifting solution designed for industrial applications that require high performance and reliability. With a lifting height of 10 meters and equipped with durable RUD G80 chain, this hoist ensures safe and efficient operation in demanding environments.

## **Technical Specifications**

| Pendant Control Yes No         | Included                                                                                      | Control                        | Pendant Control w/emergency stop                                                                                                                           |
|--------------------------------|-----------------------------------------------------------------------------------------------|--------------------------------|------------------------------------------------------------------------------------------------------------------------------------------------------------|
| Pendant Control Emergency Stop | Yes                                                                                           | Emergency Stop                 | Yes                                                                                                                                                        |
| Rated Load Capacity            | 12 ton                                                                                        | Standards Compliance           | ASME B30.11 /B30.16 /HST-5<br>DIN EN818-7<br>SANS 1638 compliant<br>ATEX EX Classification according to EC<br>Directive on Hazardous Locations<br>94/9/EEC |
| Standard Lifting Height        | 20 ft / 6 m                                                                                   | Warranty                       | 3 Year                                                                                                                                                     |
| Number of Speeds               | 1 Speed                                                                                       | IEC Pendant Control Protection | IP66                                                                                                                                                       |
| Duty Class                     | 100% Duty Cycle                                                                               | Explosion Proof Protection     | - EX 2 GD IIA T4<br>- EX 2 GD IIB T4<br>- EXCLUDES Hydrogen Disulphide or<br>Ethelene Oxide<br>- ZONES 1, 2 AND 21, 22                                     |
| Motor Type                     | Vane Rotary Motor - Lubrication Free -<br>Rust Free & Replaceable Stainless Steel<br>Cylinder | Made in                        | South Africa                                                                                                                                               |